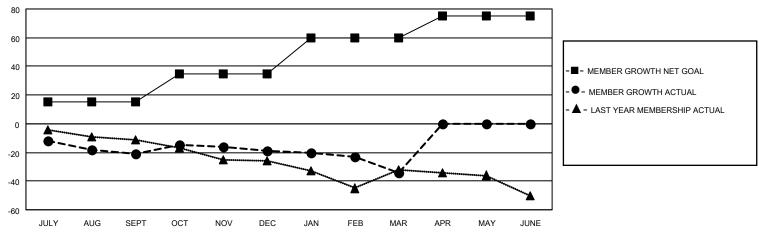

## GOALS AND ACTUAL MEMBERS CUMULATIVE

| DROPPED CLUBS: 1 |    | 17 CLUBS OF 47 ADDED 1 OR<br>MORE NEW MEMBERS | GENDER DISTRIBUTION                |              |  |
|------------------|----|-----------------------------------------------|------------------------------------|--------------|--|
|                  |    | MORE NEW MEMBERS                              | MALE 594 (62.46%)                  |              |  |
|                  |    |                                               | FEMALE                             | 357 (37.54%) |  |
| DROPPED MEMBERS  |    |                                               | NON BINARY                         | 0 (0.00%)    |  |
|                  |    |                                               | PREFER NOT TO ANSWER               | 0 (0.00%)    |  |
| DECEASED         | 10 |                                               |                                    |              |  |
| CLUB CANCELLED   | 0  | CLICK HERE FOR CUMULATIVE                     | TOTAL FAMILY UNIT MEMBERS 188      |              |  |
| OTHER            | 75 | MEMBERSHIP DATA                               |                                    |              |  |
| TOTAL            | 85 |                                               | FAMILY MEMBERS PAYING HALF DUES 97 |              |  |
|                  |    |                                               |                                    |              |  |

## MONTHLY MEMBERSHIP PROGRESS REPORT

LOCATION ONTARIO District A 12 Results as of: 3/31/2022

| Clubs                 |               |           |               | Members               |                        |                         |                                                    |
|-----------------------|---------------|-----------|---------------|-----------------------|------------------------|-------------------------|----------------------------------------------------|
| RESULTS FOR 2021-2022 |               |           |               | RESULTS FOR 2021-2022 |                        |                         |                                                    |
| QUARTER               | NEW CLUB GOAL | NEW CLUBS | DROPPED CLUBS | QUARTER MEMB          | BER GROWTH NET<br>GOAL | MEMBER GROWTH<br>ACTUAL | DROPPED<br>MEMBERS ACTUAL<br>(including transfers) |
| JULY/AUG/SEPT         | 0             | 0         | 0             | JULY/AUG/SEPT         | 15                     | 8                       | 28                                                 |
| OCT/NOV/DEC           | 1             | 0         | 0             | OCT/NOV/DEC           | 20                     | 27                      | 23                                                 |
| JAN/FEB/MAR           | 2             | 0         | 1             | JAN/FEB/MAR           | 25                     | 25                      | 34                                                 |
| APR/MAY/JUNE          | 0             | 0         | 0             | APR/MAY/JUNE          | 15                     | 0                       | 0                                                  |