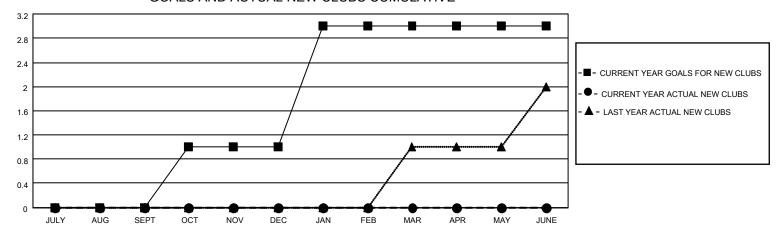

## GOALS AND ACTUAL NEW CLUBS CUMULATIVE

## MONTHLY MEMBERSHIP PROGRESS REPORT

LOCATION ONTARIO District A 12 Results as of: 3/31/2022

| Clubs                 |               |           |               | Members               |                        |                         |                                                    |
|-----------------------|---------------|-----------|---------------|-----------------------|------------------------|-------------------------|----------------------------------------------------|
| RESULTS FOR 2021-2022 |               |           |               | RESULTS FOR 2021-2022 |                        |                         |                                                    |
| QUARTER               | NEW CLUB GOAL | NEW CLUBS | DROPPED CLUBS | QUARTER MEMB          | BER GROWTH NET<br>GOAL | MEMBER GROWTH<br>ACTUAL | DROPPED<br>MEMBERS ACTUAL<br>(including transfers) |
| JULY/AUG/SEPT         | 0             | 0         | 0             | JULY/AUG/SEPT         | 15                     | 8                       | 28                                                 |
| OCT/NOV/DEC           | 1             | 0         | 0             | OCT/NOV/DEC           | 20                     | 27                      | 23                                                 |
| JAN/FEB/MAR           | 2             | 0         | 1             | JAN/FEB/MAR           | 25                     | 25                      | 34                                                 |
| APR/MAY/JUNE          | 0             | 0         | 0             | APR/MAY/JUNE          | 15                     | 0                       | 0                                                  |